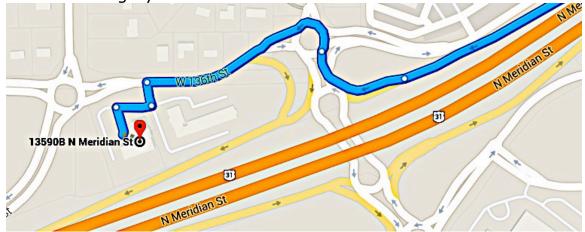

Driving Northbound: I-465 to Meridian Street/US 31, exit north. Follow signs to US 31 N, Kokomo, Westfield. Driving north on US 31, take the 136th Street exit. After exiting stay in the left lane and follow the roundabout around to go **under** the over pass to the next roundabout. Follow around exiting onto 136th Street. Our office is located in the two story red brick building on the left. Zeph Cosmetic Surgery is in suite 201.

Driving Southbound: Heading south on US 31 from areas north of Carmel, follow signs to US 31 S/Indianapolis and merge onto US 31 S. Take the 136th Street exit turning right at the fork. Follow the roundabout around exiting onto 136th Street. Our office is located in the two story red brick building on the left. Zeph Cosmetic Surgery is in suite 201.

DO NOT FOLLOW DIRECTIONS ON MAPQUEST, GOOGLEMAP, OR YOUR GPS TELLING YOU TO MAKE A U-TURN OFF OF MERIDIAN STREET. THE ENTRANCE TO OUR BUILDING IS OFF OF 136TH STREET.