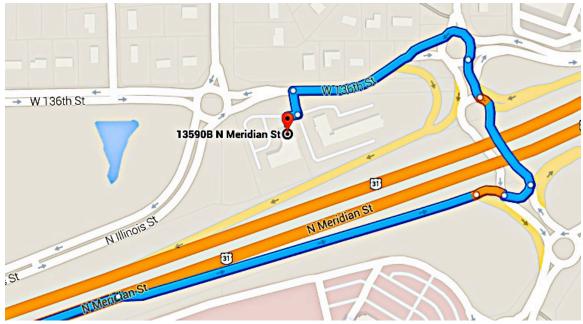

Driving Northbound: I-465 to Meridian Street/US 31, exit north. Follow signs to US 31 N, Kokomo, Westfield. Driving north on US 31, take the 136th Street exit. After exiting stay in the left lane and follow the roundabout around to go **under** the over pass to the next roundabout. Follow around exiting onto 136th Street. Our office is located in the two story red brick building on the left. Zeph Cosmetic Surgery is in suite 201.

Driving Southbound: Heading south on US 31 from areas north of Carmel, follow signs to US 31 S/Indianapolis and merge onto US 31 S. Take the 136th Street exit turning right at the fork. Follow the roundabout around exiting onto 136th Street. Our office is located in the two story red brick building on the left. Zeph Cosmetic Surgery is in suite 201.

DO NOT FOLLOW DIRECTIONS ON MAPQUEST, GOOGLEMAP, OR YOUR GPS TELLING YOU TO MAKE A U-TURN OFF OF MERIDIAN STREET. THE ENTRANCE TO OUR BUILDING IS OFF OF 136TH STREET.